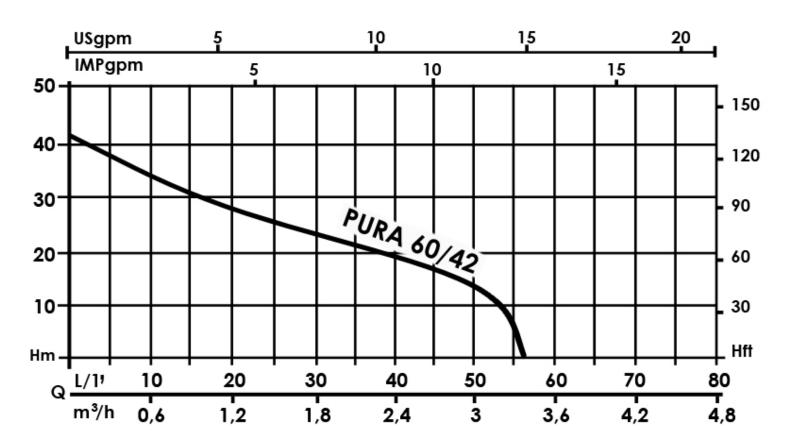

| Pump          | Power |        | Voltage | Amp | <u>uF</u> | Q                      | L/1' | 5   | 20  | 30  | 40  | 50 | 60  |
|---------------|-------|--------|---------|-----|-----------|------------------------|------|-----|-----|-----|-----|----|-----|
| model         |       |        |         |     |           |                        | m³/h | 0.3 | 1.2 | 1.8 | 2.4 | 3  | 3.6 |
| PURA<br>60/42 | 0.9hp | 0.65kW | 230V    | 3.2 | 8         | Manometric head<br>(m) |      | 37  | 28  | 23  | 19  | 13 |     |