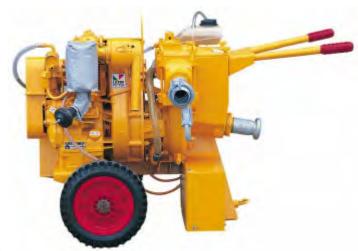

# AC75 75mm Automatic Priming Pump

The SPP AUTOPRIME AC75 pump is a compact diesel driven pump unit designed for ease of handling and ability to pump liquids containing sand, sewage and small semi solids. Typical uses are removal of ground and rain water from excavations, trenches, footings, manholes and ponds etc.

#### **DESIGN FEATURES**

- Barrow handled site trailer with central lifting point.
- 12 volt battery starting by key switch is standard with hand start option.
- · Compact design will pass through a domestic door frame
- Reliable double mechanical seals which allow dry running. Optional spring assisted pressure seal.
- Pump can be left running when liquid is exhausted and will self prime when liquid is present.
- Rugged construction requires minimal operator maintenance.
- 6 cfm Vacuum Pump with air exhaust to atmosphere
- Pump will run on load for 12 hours before refuelling.