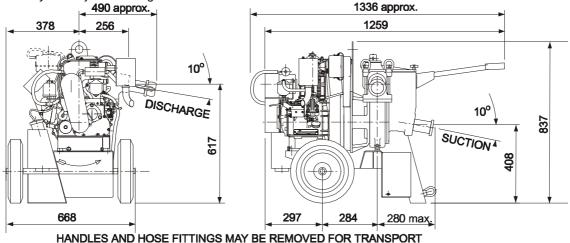

#### **PUMP SPECIFICATIONS**

| Flow Rate        | 62 m <sup>3</sup> /h Maximum |
|------------------|------------------------------|
| Discharge Head   | 28 m Maximum                 |
| Working Pressure | 10 bar Maximum               |
| Hose Size        | 80mm (3 in.) Dia.            |
| Max Solids Size  | 28 mm Diameter               |
| Pump Speed Range | 1500 rpm to 2500 rpm         |
| Pump Casing      | Cast Iron                    |
| Impeller         | Cast Iron                    |
| Pump Shaft       | High Tensile Steel           |
| Wear Plates      | Not Applicable               |
| Suction Sump     | Cast Iron                    |

### AUTOPRIME

Curve Ref: AC075-AD1-v6 Speed: see below (rpm) Suct x Disch: 75x75 mm

**Flowrate**