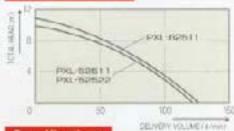

01246 201111

KOSHIN

# PONSTAR

PXL-25







VOCUINITED

Photo: PXE26

www.koshinpump.com



## PONSTAR

PXL-25

### Reduce water height to as low as 1mm









#### Suitable for

- Disposal of residual water from roof tank of buildings, swimming pool, etc.
- Water drainage at construction site.
- Drainage of underground water.
- Narrow access drainage especially in manhola or botton pit.

#### Performance curve



#### Specifications

|                                       | Model          | PKL-SES11             | PXL-SESEE | PKL-02511 |
|---------------------------------------|----------------|-----------------------|-----------|-----------|
| p                                     | Consection Dia | 25mm(1')              |           |           |
| UMP                                   | Total Head     | 10m                   |           | . Tim     |
|                                       | Delvey Vol.me  | 1201/min              |           | 1521/ww   |
| 010                                   | Voltage        | AC-110V               | ADGGOV    | AD-110V   |
|                                       | Frequency      | SDHz                  |           | 60%       |
|