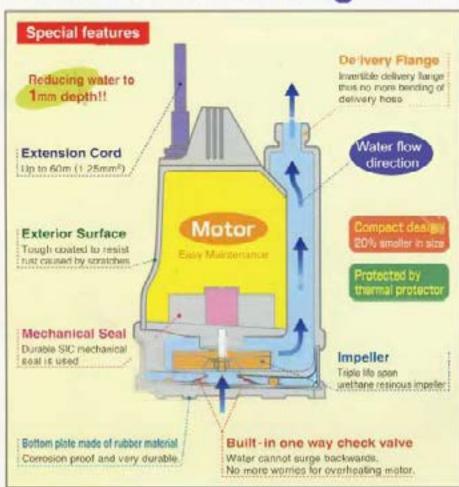

### Reduce water height to as low as 1mm

#### Suitable for

- Disposal of residual water from roof tank of buildings, swimming pool, etc.
- Water drainage at construction site.
- Drainage of underground water.
- Narrow access drainage especially in manhola or botton pit.