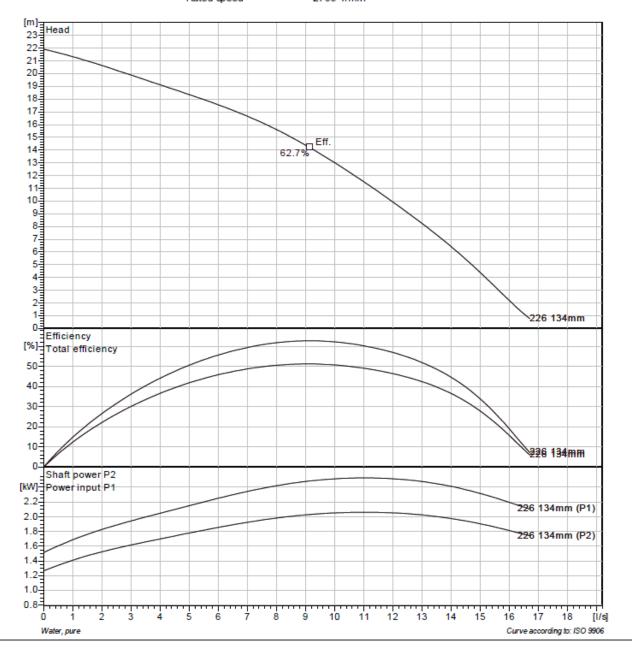

#### Performance curve

### Pump

Outlet width Inlet diameter Impeller diameter Number of blades

#### Motor

75 mm

63 mm

134 mm

Motor# B2620.172 13-10-2BB-W 2.2KW Power factor Stator variant 0.84 1/1 Load Frequency 50 Hz 3/4 Load 0.78 Rated voltage 400 V 1/2 Load 0.65 Number of poles -3∼ 2.2 kW Efficiency Phases 80.8 % Rated power 1/1 Load 4.7 A 0 A Rated current 3/4 Load 83.1 % Starting current 83.4 % 1/2 Load 2765 1/min Rated speed