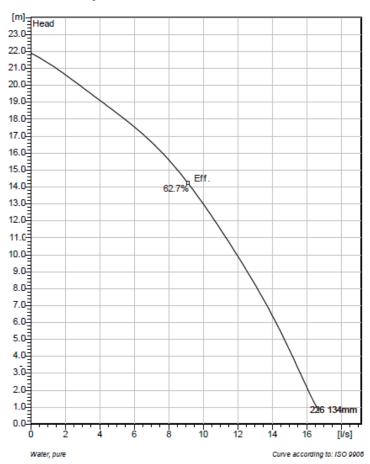

# BS 2620 MT 3~ 226

#### Technical specification



Installation: S - Portable Semi permanent, Wet





Note: Picture might not correspond to the current configuration.

General Portable pumps ideal for applications in which the water or liquid contains concentrations of abrasives.

| Impeller          |             |
|-------------------|-------------|
| Impeller material | Hard-Iron ™ |
| Outlet width      | 75 mm       |
| Inlet diameter    | 63 mm       |
| Impeller diameter | 134 mm      |
| Number of blades  | 5           |
|                   |             |

| Motor                                                                                                              |                                                                                   |
|-------------------------------------------------------------------------