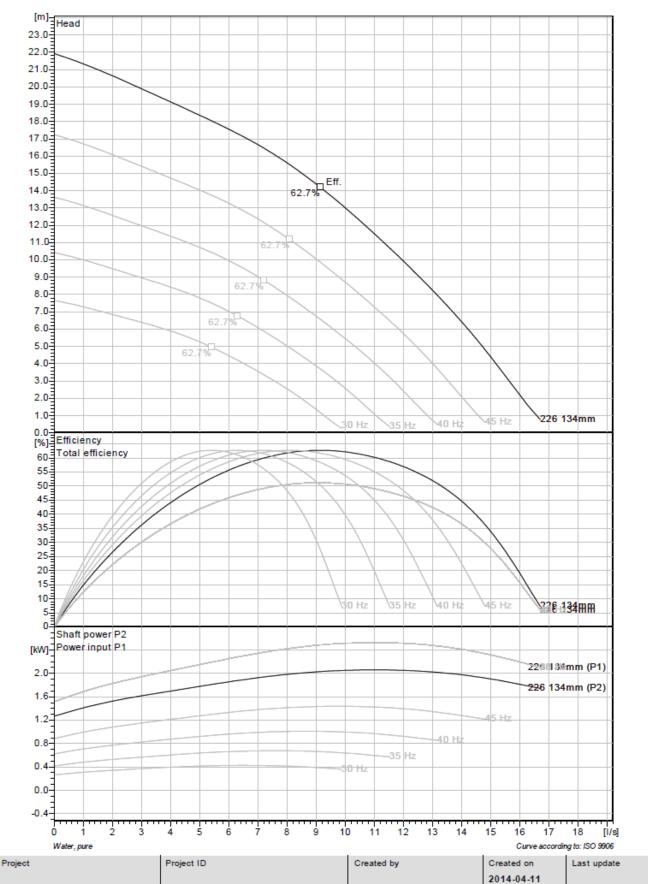

nt 0.84 1/1 Load Frequency 50 Hz 3/4 Load 0.78 Rated voltage 400 V 1/2 Load 0.65 Number of poles -3∼ 2.2 kW Efficiency Phases 80.8 % Rated power 1/1 Load 4.7 A 0 A Rated current 3/4 Load 83.1 % Starting current 83.4 % 1/2 Load 2765 1/min Rated speed



| Project | Project ID | Created by | Created on | Last update |
|---------|------------|------------|------------|-------------|
|         |            |            | 2014-04-11 |             |

Pump Hire, Sales & Service since 2003



#### BS 2620 MT 3~ 226

### Duty Analysis





| Project | Project ID | Created by | Created on | Last update |
|---------|------------|------------|------------|-------------|
|         |            |            | 2014-04-11 |             |

Pump Hire, Sales & Service since 2003



## BS 2620 MT 3~ 226







Pump Hire, Sales & Service since 2003



# BS 2620 MT 3~ 226